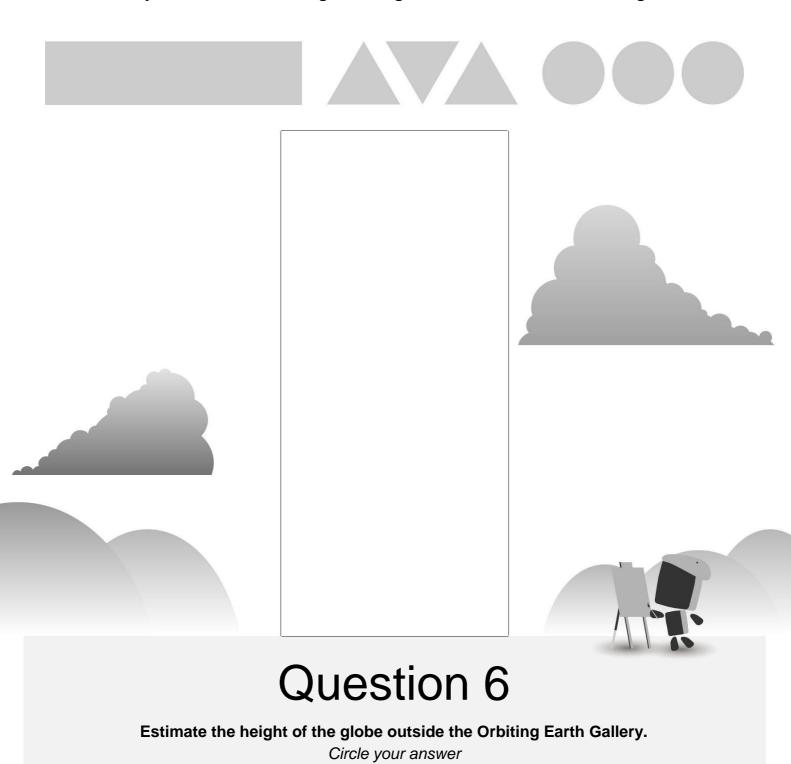

# Question 5

Can you draw a rocket using a rectangle, three circles and three triangles?

3 metres

1 metre

20 metres